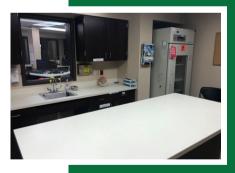

## FEATURES STATE-OF-THE-ART MEDICAL LABORATORY

The lab was designed to ensure clean, OR quality air would circulate into the space to minimize risk of contamination. In the back of the lab, there's a clean room that is designed to act as an OR.