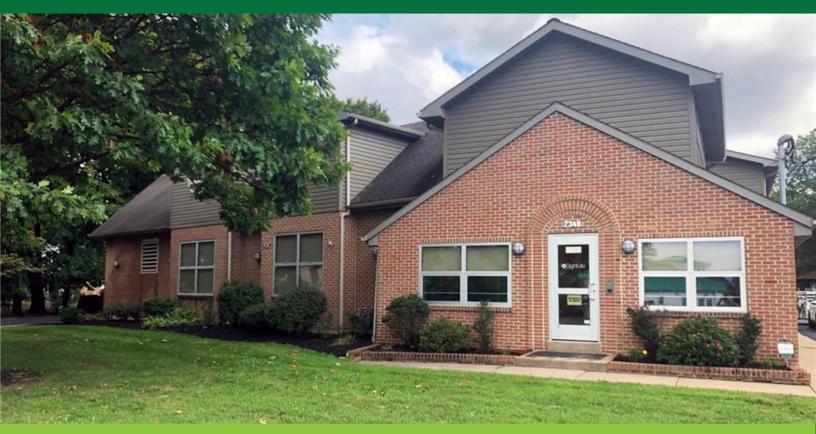

## FOR SALE OR LEASE 2346 JACKSONVILLE ROAD • BETHLEHEM, PA

- Lot Size: 1.3 acres
- 15,000 SF 3 floors of approximately 5,000 SF each
- Features State-of-the-Art Laboratory & HVAC Clean Air System
- Elevator Served
- Large parking lot behind building includes 34 parking spaces.
- Zoned C-1 Commercial
- Mix of offices, open space, labs, and conference rooms.
- Possibly Multi-Tenant
- Within 1 mile of Route 22.