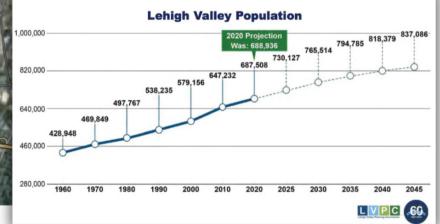

## **LEHIGH LANDING ONE & TWO**

115-221 RIVERSIDE DRIVE • ALLENTOWN, PA

- Good connectivity with easy access to I-78 and Route 22.
- Proximity to RI Corman Railroad for transloading and rail distribution.
- Riverside Drive location provides enhanced movement through a critical freight corridor and proximity to the local workforce in Allentown.