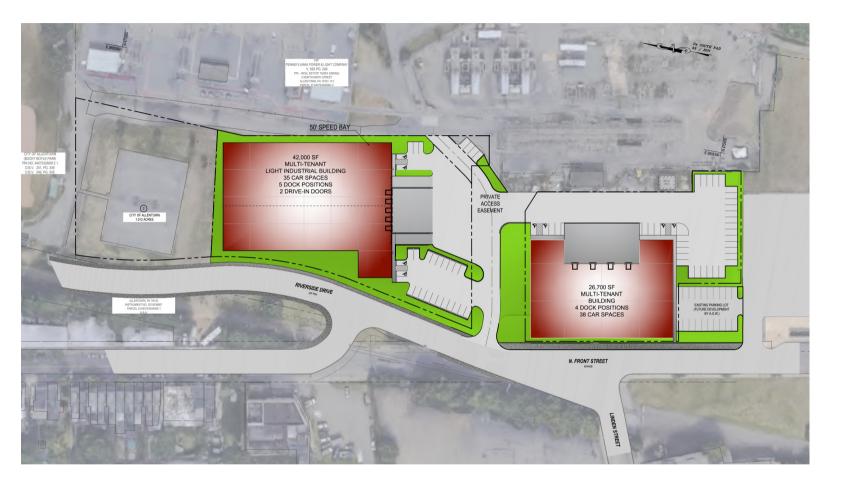

# **LEHIGH LANDING ONE & TWO**

115-221 RIVERSIDE DRIVE • ALLENTOWN, PA

- Lehigh Landing consists of two 32' clear height concrete tilt-up shell and interior steel framed buildings with metal deck/steel bar joist roofs and shallow spread footings.
- > The buildings are being designed as warm shells for future warehouse, fabrication and office uses.

#### **Building One**

- 42,000 SF
- 35 Car Spaces
- 5 Docks
- 2 Drive-In Doors
- Speed Bay

### **Building Two**

- 27,500 SF
- 45 Car Spaces