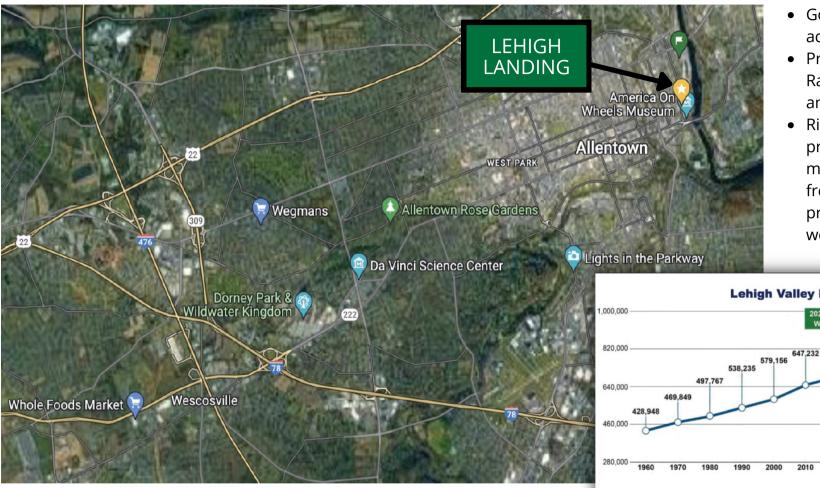

## **LEHIGH LANDING ONE & TWO**

115-221 RIVERSIDE DRIVE • ALLENTOWN, PA

- Good connectivity with easy access to I-78 and Route 22.
- Proximity to RI Corman Railroad for transloading and rail distribution.
- Riverside Drive location provides enhanced movement through a critical freight corridor and proximity to the local workforce in Allentown.