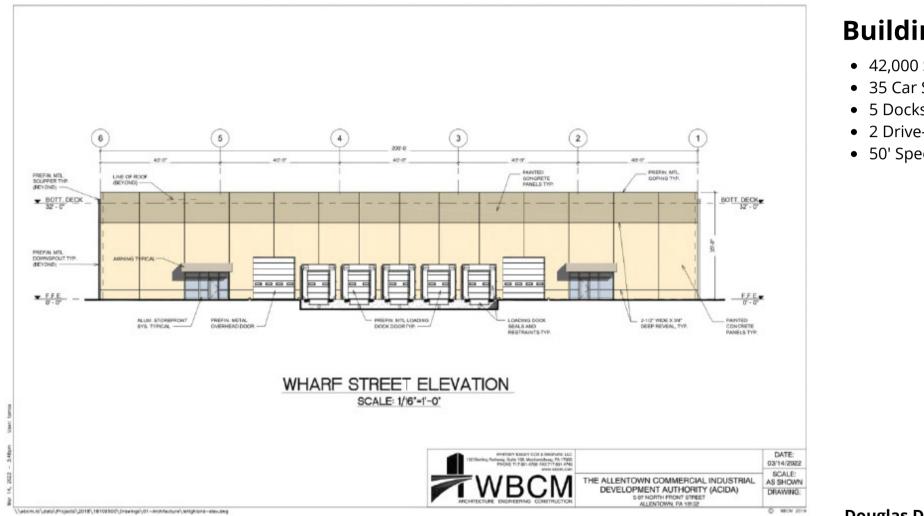

## **LEHIGH LANDING ONE & TWO**

115-221 RIVERSIDE DRIVE • ALLENTOWN, PA

#### **Building One**

- 42,000 SF
- 35 Car Spaces
- 5 Docks
- 2 Drive-In Doors
- 50' Speed Bay

**Douglas D. Kelly, CCIM** (610) 332-7320, EXT 1 dkelly@emeraldrealtygroup.com

COMMERCIAL BROKERAGE SERVICES