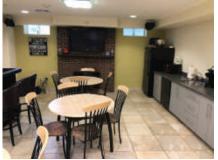

## Modern first floor office space.

- Plug and play office space.
- 4,350 SF
- \$21.95 per SF
- Large private offices.
- Open work areas, work stations included.
- Large conference room with abundant natural light.
- Kitchen area with refrigerator, beverage cooler and dishwasher.
- All furniture included throughout.
- Access to amazing lower level that includes lounge area, break area and bowling lanes.
- 6 parking spots included behind the building.