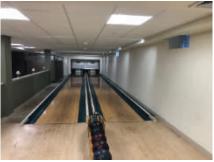

## Modern first floor office space.

- Plug and play office space.
- 4,350 SF
- \$21.95 per SF
- Large private offices.
- Open work areas, work stations included.
- Large conference room with abundant natural light.
- Kitchen area with refrigerator, beverage cooler and dishwasher.
- All furniture included throughout.
- Access to amazing lower level that includes lounge area, break area and bowling lanes.
- 6 parking spots included behind the building.