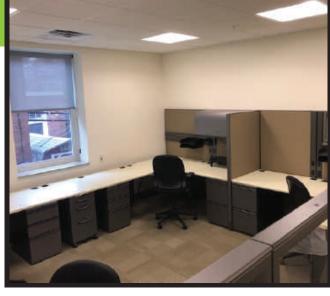

## Modern first floor office space.

- Plug and play office space.
- 4,350 SF
- \$21.95 per SF
- Large private offices.
- Open work areas, work stations included.
- Large conference room with abundant natural light.
- Kitchen area with refrigerator, beverage cooler and dishwasher.
- All furniture included throughout.
- Access to amazing lower level that includes lounge area, break area and bowling lanes.
- 6 parking spots included behind the building.