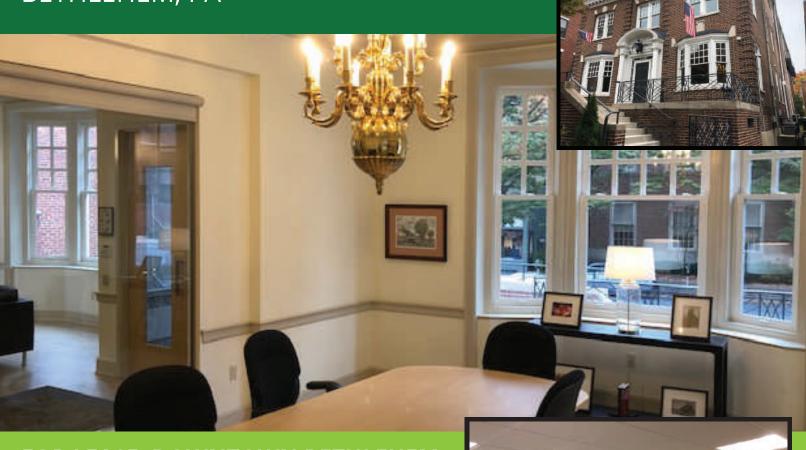

## Modern first floor office space.

- Plug and play office space.
- 4,350 SF
- \$21.95 per SF
- Large private offices.
- Open work areas, work stations included.
- Large conference room with abundant natural light.
- Kitchen area with refrigerator, beverage cooler and dishwasher.
- All furniture included throughout.
- Access to amazing lower level that includes lounge area, break area and bowling lanes.
- 6 parking spots included behind the building.